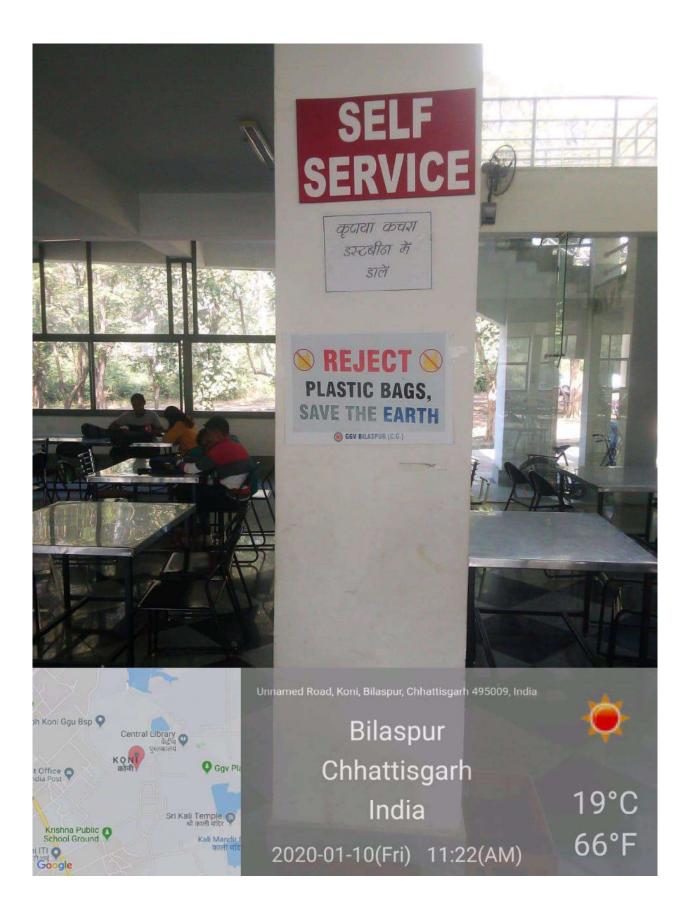

## **Ban on Use of Plastic**

(University order on ban of use of plastic & Geo-tag photos)

गुरु घासीदास विश्वविद्यालय, बिलासपुर(छ.ग.) केंद्रीय विश्वविद्यालय अधिनियम 2009 ये अंतर्गत ख्यापित विश्वविद्यालय कोनी, बिलासपुर –495009 (छ.ग.) दूरभाष : 07752-260017 फैक्स : 07752-260154

## कार्यालयीय ज्ञाप

पर्यावरण संरक्षण को दृष्टिगत रखते हुये विश्वविद्यालय परिसर में एकल उपयोग प्लास्टिक पूर्णतः प्रतिबंधित किया जाता है। विश्वविद्यालय के विभिन्न विभागों / अनुभागों में कार्यरत समस्त शिक्षक / अधिकारी / कर्मचारी / छात्र—छात्राएं / परिसर में निवासरत समस्त संबंधित इन निर्देशों का समुचित अनुपालन सुनिश्चित करेंगे।