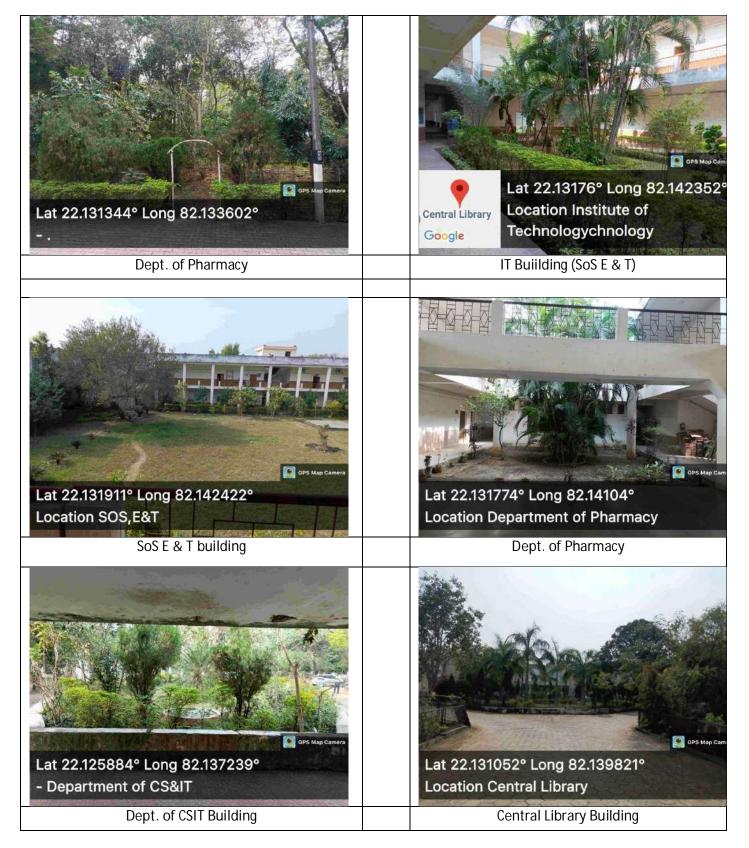

/ छात्र—छात्राएं / परिसर में निवासरत समस्त संबंधित इन निर्देशों का समुचित अनुपालन सुनिश्चित करेंगे।

आदेशानुसार

कुलसचिवे (कार्यवाहक)

पृ.कं. ट्रे पि / स्था. / प्रशा. / २०२२, प्रतिलिप —

01. कुलपति महोदय / कुलसचिव के सचिव / निज सहायक की ओर माननीय कुलपति महोदय / कुलसचिव जी के सूचनार्थ ।

02. समस्त विभागाध्यक्षों/विभागीय अधिकारियों की ओर सूचनार्थ एवं इस आशय के साथ प्रेषित कि वे उनके विभाग के शिक्षकों/कर्मचारियों/छात्र-छात्राओं को इस संबंध में अवगत करायेंगे।

- 03. निदेशक, आंतरिक गुणवत्ता एवं मूल्यांकन प्रकोष्ठ की ओर सूचनार्थ।
- 04. समनवयक नैक, की ओर सूचनार्थ।
- 05. प्रभारी, मीडिया प्रकोष्ट की ओर सूचनार्थ।

06. कार्यालय प्रति।

सहायक कुलसचिव (प्रशासन)





















































































## Landscaping with trees and Plants

## **Landscaping**