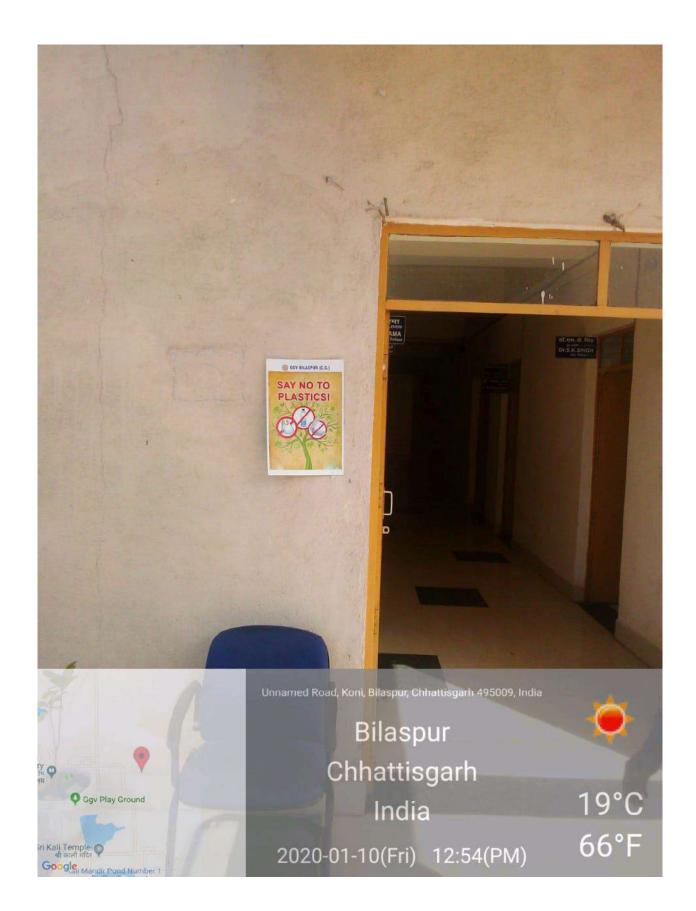

## **Ban on Use of Plastic**

(University order on ban of use of plastic & Geo-tag photos)

गुरु घासीदास विश्वविद्यालय, बिलासपुर(छ.ग.) केंद्रीय विश्वविद्यालय अधिनियम 2009 ये अंतर्गत ख्यापित विश्वविद्यालय कोनी, बिलासपुर –495009 (छ.ग.) दूरभाष : 07752-260017 फैक्स : 07752-260154

## कार्यालयीय ज्ञाप

पर्यावरण संरक्षण को दृष्टिगत रखते हुये विश्वविद्यालय परिसर में एकल उपयोग प्लास्टिक पूर्णतः प्रतिबंधित किया जाता है। विश्वविद्यालय के विभिन्न विभागों / अनुभागों में कार्यरत समस्त शिक्षक / अधिकारी / कर्मचारी / छात्र—छात्राएं / परिसर में निवासरत समस्त संबंधित इन निर्देशों का समुचित अनुपालन सुनिश्चित करेंगे।