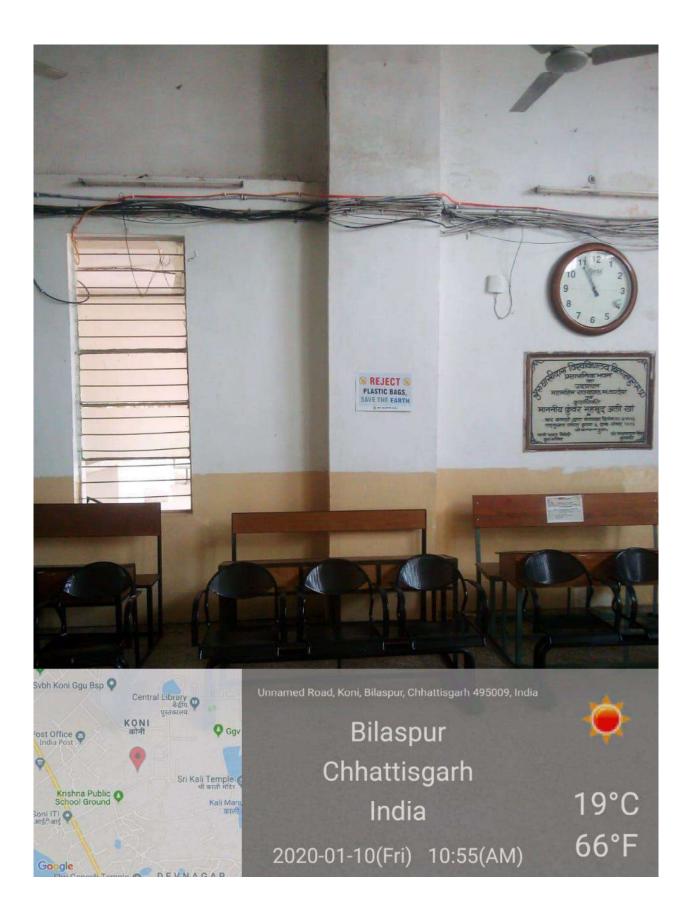

## **Ban on Use of Plastic**

(University order on ban of use of plastic & Geo-tag photos)

गुरु घासीदास विश्वविद्यालय, बिलासपुर(छ.ग.) केंद्रीय विश्वविद्यालय अधिनियम 2009 ये अंतर्गत ख्यापित विश्वविद्यालय कोनी, बिलासपुर –495009 (छ.ग.) दूरभाष : 07752-260017 फैक्स : 07752-260154

## कार्यालयीय ज्ञाप

पर्यावरण संरक्षण को दृष्टिगत रखते हुये विश्वविद्यालय परिसर में एकल उपयोग प्लास्टिक पूर्णतः प्रतिबंधित किया जाता है। विश्वविद्यालय के विभिन्न विभागों / अनुभागों में कार्यरत समस्त शिक्षक / अधिकारी / कर्मचारी / छात्र—छात्राएं / परिसर में निवासरत समस्त संबंधित इन निर्देशों का समुचित अनुपालन सुनिश्चित करेंगे।