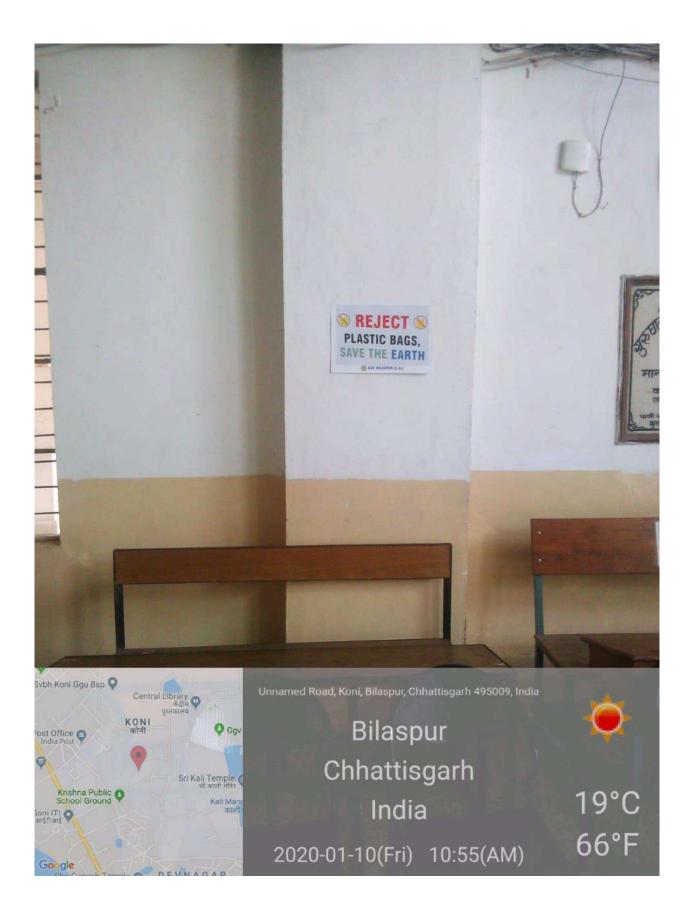

## **Ban on Use of Plastic**

(University order on ban of use of plastic & Geo-tag photos)

गुरु घासीदास विश्वविद्यालय, बिलासपुर(छ.ग.) केंद्रीय विश्वविद्यालय अधिनियम 2009 ये अंतर्गत ख्यापित विश्वविद्यालय कोनी, बिलासपुर –495009 (छ.ग.) दूरभाष : 07752-260017 फैक्स : 07752-260154

## कार्यालयीय ज्ञाप

पर्यावरण संरक्षण को दृष्टिगत रखते हुये विश्वविद्यालय परिसर में एकल उपयोग प्लास्टिक पूर्णतः प्रतिबंधित किया जाता है। विश्वविद्यालय के विभिन्न विभागों / अनुभागों में कार्यरत समस्त शिक्षक / अधिकारी / कर्मचारी / छात्र—छात्राएं / परिसर में निवासरत समस्त संबंधित इन निर्देशों का समुचित अनुपालन सुनिश्चित करेंगे।