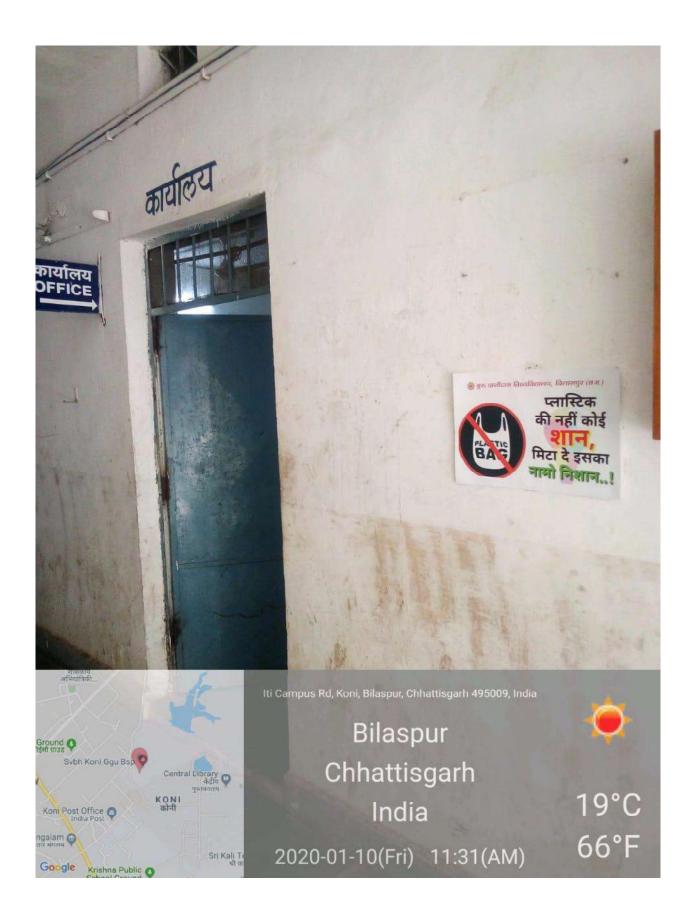

## **Ban on Use of Plastic**

(University order on ban of use of plastic & Geo-tag photos)

गुरु घासीदास विश्वविद्यालय, बिलासपुर(छ.ग.) केंद्रीय विश्वविद्यालय अधिनियम 2009 ये अंतर्गत ख्यापित विश्वविद्यालय कोनी, बिलासपुर –495009 (छ.ग.) दूरभाष : 07752-260017 फैक्स : 07752-260154

## कार्यालयीय ज्ञाप

पर्यावरण संरक्षण को दृष्टिगत रखते हुये विश्वविद्यालय परिसर में एकल उपयोग प्लास्टिक पूर्णतः प्रतिबंधित किया जाता है। विश्वविद्यालय के विभिन्न विभागों / अनुभागों में कार्यरत समस्त शिक्षक / अधिकारी / कर्मचारी / छात्र—छात्राएं / परिसर में निवासरत समस्त संबंधित इन निर्देशों का समुचित अनुपालन सुनिश्चित करेंगे।